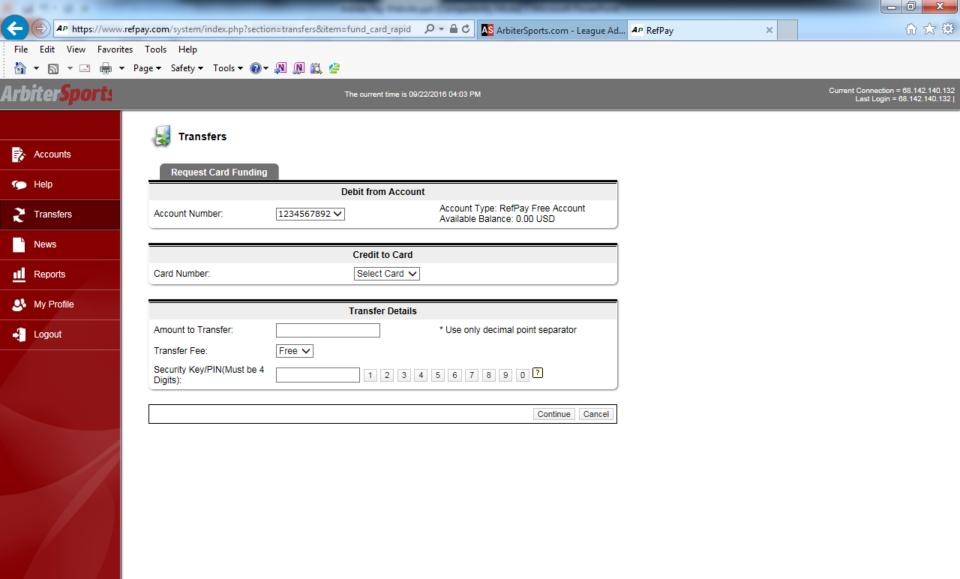

|                                                          | Preferences           |                                     |
|----------------------------------------------------------|-----------------------|-------------------------------------|
| Username *:                                              | wbrownhca@hotmail.c × | (E-mail address recommended)        |
| Password *:                                              |                       |                                     |
| Confirm Password *:                                      |                       |                                     |
| Security Key/PIN(Must be 4 Digits): *                    |                       | (4 Digits – Numeric Only e.g. 5555) |
| Would you like to order a ArbiterPay debit card? *       | ○Yes ○No              |                                     |
| Do you receive game assignments through ArbiterSports? * | ○Yes ○No              |                                     |
| Indicates a Required Field                               |                       | Back Next Cancel                    |