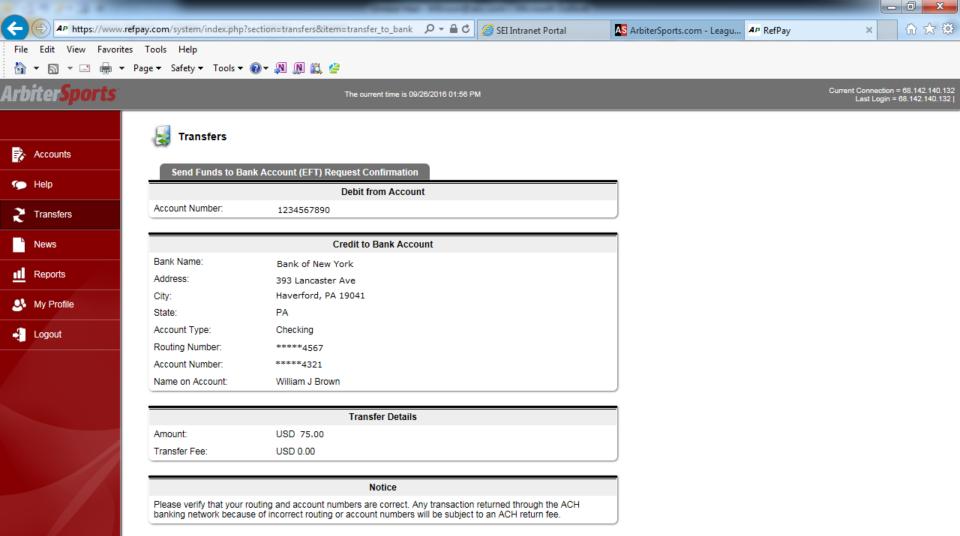

# Send Funds to Bank Account (EFT) Request

## Debit from Account

Account Number: 123456789

#### Credit to Bank Account

Bank Name: Bank of New York

Address: 393 Lancaster Ave

City: Haverford, PA 19041

 State:
 PA

 Account Type:
 Checking

 Routing Number:
 \*\*\*\*\*4567

 Account Number:
 \*\*\*\*\*\*4321

 Name on Account:
 William J Brown

| Transfer Details |           |  |
|------------------|-----------|--|
| Amount:          | USD 75.00 |  |
| Transfer Fee:    | USD 0.00  |  |

## Notice

Please verify that your routing and account numbers are correct. Any transaction returned through the ACH banking network because of incorrect routing or account numbers will be subject to an ACH return fee.