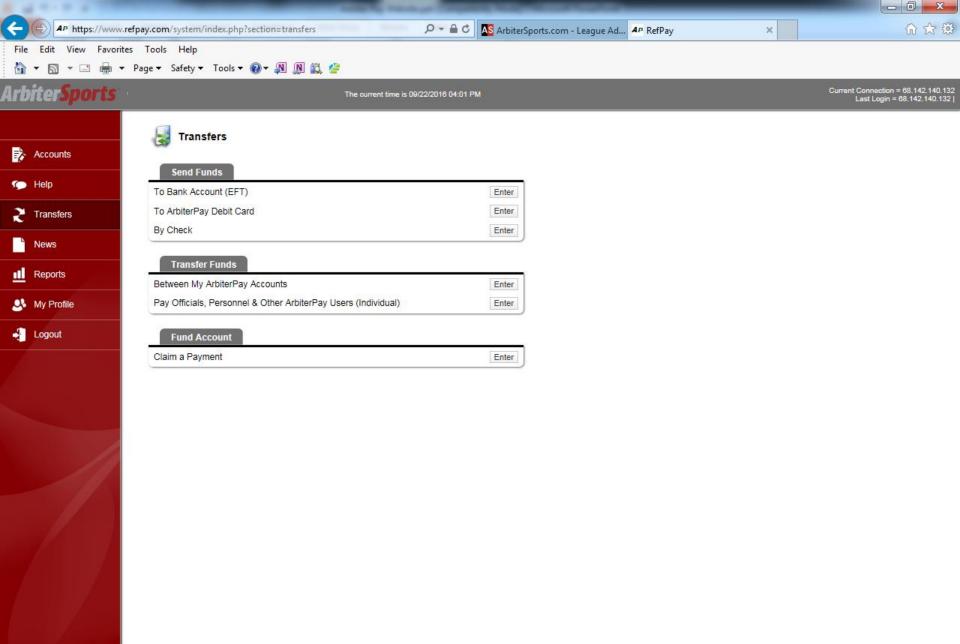

d or federal holidays will be processed the next business day.

# Send Funds to Bank Account (EFT) Request

## Debit from Account

Account Number: 123456789

#### Credit to Bank Account

Bank Name: Bank of New York

Address: 393 Lancaster Ave

City: Haverford, PA 19041

 State:
 PA

 Account Type:
 Checking

 Routing Number:
 \*\*\*\*\*4567

 Account Number:
 \*\*\*\*\*\*4321

 Name on Account:
 William J Brown

| Transfer Details |           |  |
|------------------|-----------|--|
| Amount:          | USD 75.00 |  |
| Transfer Fee:    | USD 0.00  |  |

## Notice

Please verify that your routing and account numbers are correct. Any transaction returned through the ACH banking network because of incorrect routing or account numbers will be subject to an ACH return fee.

Done Back

















# **Arbiter Pay Website**

Question?