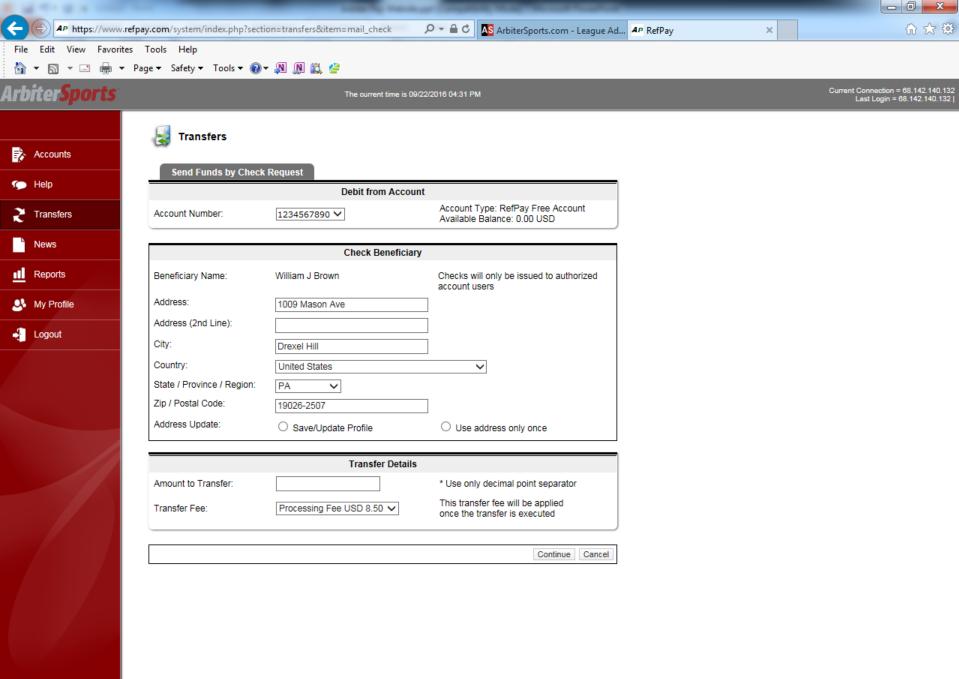

or federal holidays will be processed the next business day.

# Send Funds to Bank Account (EFT) Request

## Debit from Account

Account Number: 123456789

#### Credit to Bank Account

Bank Name: Bank of New York

Address: 393 Lancaster Ave

City: Haverford, PA 19041

 State:
 PA

 Account Type:
 Checking

 Routing Number:
 \*\*\*\*\*4567

 Account Number:
 \*\*\*\*\*\*4321

 Name on Account:
 William J Brown

| Transfer Details |           |  |
|------------------|-----------|--|
| Amount:          | USD 75.00 |  |
| Transfer Fee:    | USD 0.00  |  |

## Notice

Please verify that your routing and account numbers are correct. Any transaction returned through the ACH banking network because of incorrect routing or account numbers will be subject to an ACH return fee.

Done Back

















# **Arbiter Pay Website**

Question?