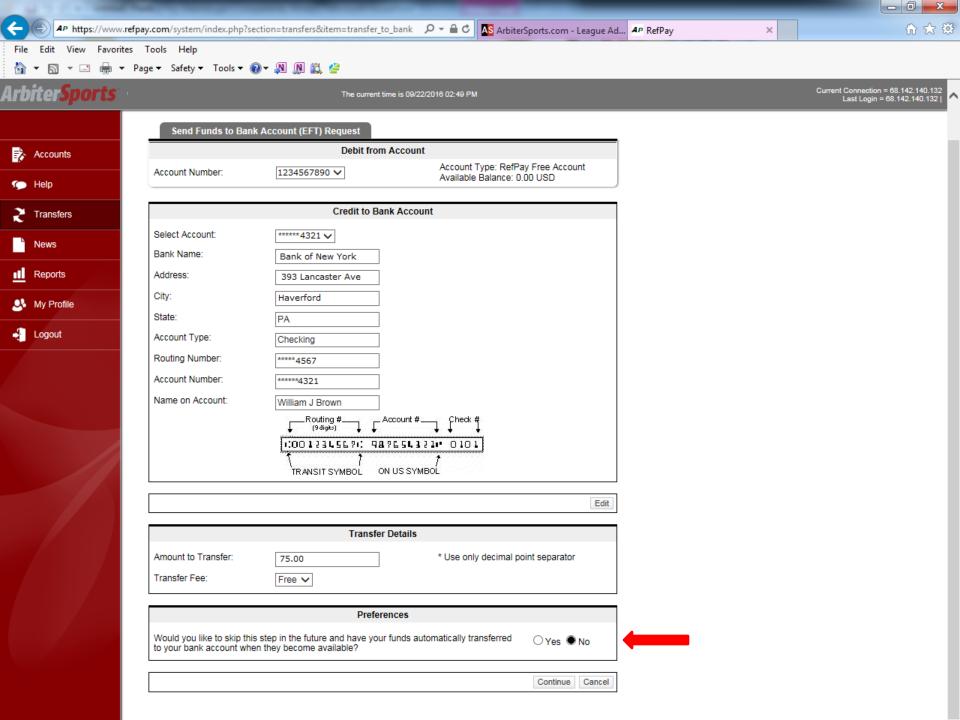

# Send Funds to Bank Account (EFT) Request

## Debit from Account

Account Number: 123456789

#### Credit to Bank Account

Bank Name: Bank of New York

Address: 393 Lancaster Ave

City: Haverford, PA 19041

 State:
 PA

 Account Type:
 Checking

 Routing Number:
 \*\*\*\*\*4567

 Account Number:
 \*\*\*\*\*\*4321

 Name on Account:
 William J Brown

| Transfer Details |           |  |
|------------------|-----------|--|
| Amount:          | USD 75.00 |  |
| Transfer Fee:    | USD 0.00  |  |