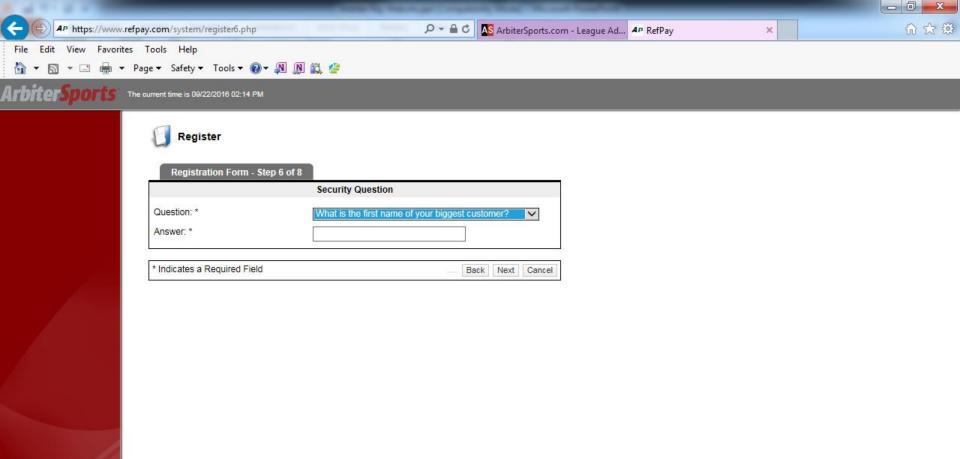

## Arbiter 500 (15) The current time is 09/22/2016 02:14 PM

Register

| (E-mail address recommended)        |
|-------------------------------------|
|                                     |
|                                     |
|                                     |
| (4 Digits – Numeric Only e.g. 5555) |
|                                     |
|                                     |
|                                     |

|                                                          | Preferences           |                                     |
|----------------------------------------------------------|-----------------------|-------------------------------------|
| Username *:                                              | wbrownhca@hotmail.c × | (E-mail address recommended)        |
| Password *:                                              |                       |                                     |
| Confirm Password *:                                      |                       |                                     |
| Security Key/PIN(Must be 4 Digits): *                    |                       | (4 Digits – Numeric Only e.g. 5555) |
| Would you like to order a ArbiterPay debit card? *       | ○Yes ○No              |                                     |
| Do you receive game assignments through ArbiterSports? * | ○Yes ○No              |                                     |
| Indicates a Required Field                               |                       | Back Next Cancel                    |