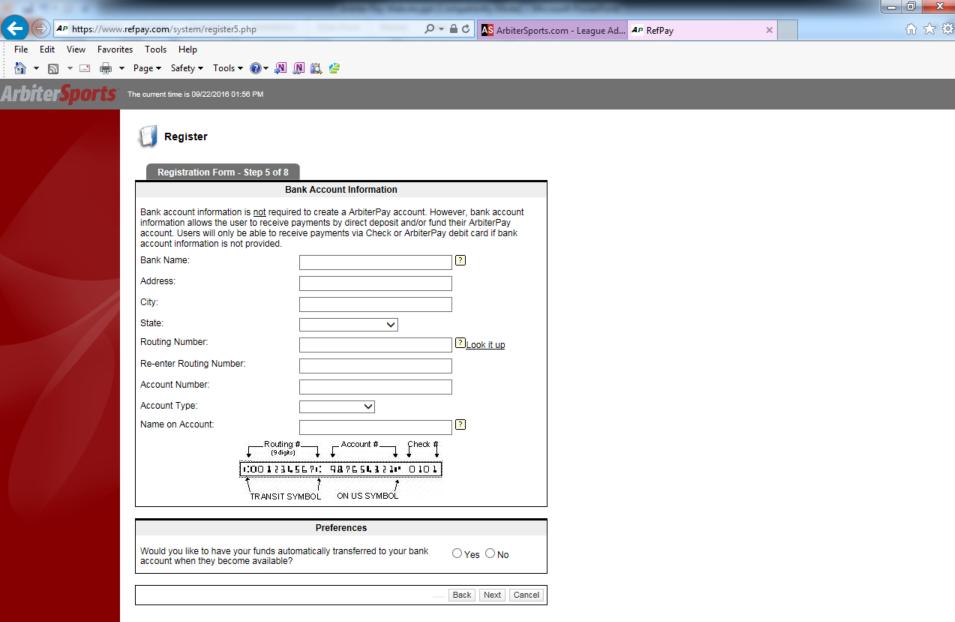

Select One V

City: \*
Country: \*

Back Next Cancel

TRANSIT SYMBOL

ON US SYMBOL

Back Next Cancel

\_ 0 X