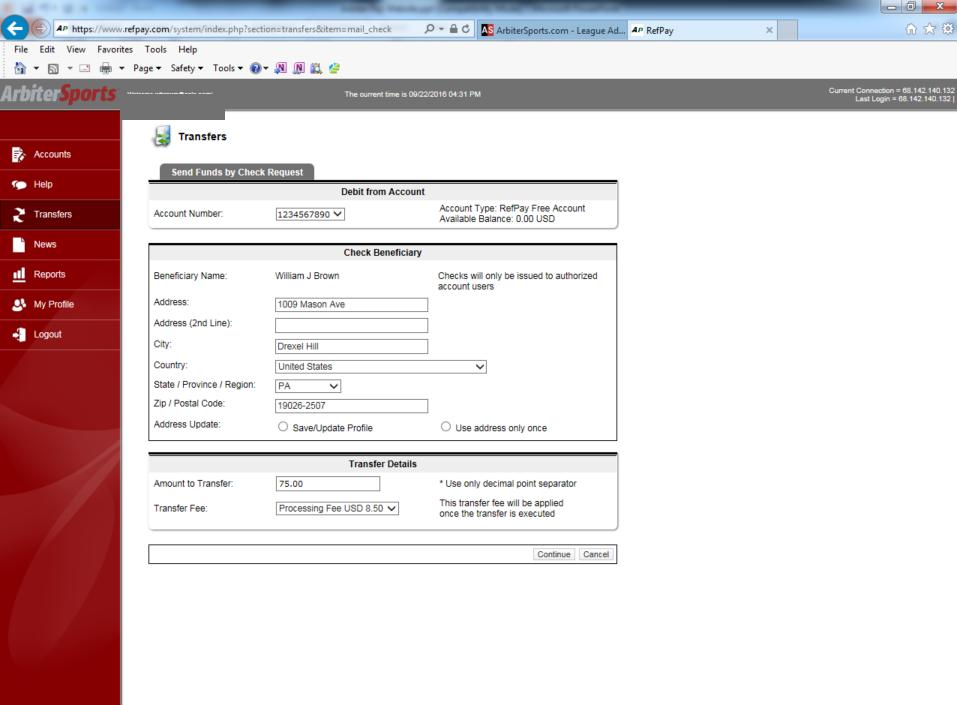

# Send Funds to Bank Account (EFT) Request

## Debit from Account

Account Number: 123456789

#### Credit to Bank Account

Bank Name: Bank of New York

Address: 393 Lancaster Ave

City: Haverford, PA 19041

 State:
 PA

 Account Type:
 Checking

 Routing Number:
 \*\*\*\*\*4567

 Account Number:
 \*\*\*\*\*\*4321

 Name on Account:
 William J Brown

| Transfer Details |           |  |
|------------------|-----------|--|
| Amount:          | USD 75.00 |  |
| Transfer Fee:    | USD 0.00  |  |

## Notice

Please verify that your routing and account numbers are correct. Any transaction returned through the ACH banking network because of incorrect routing or account numbers will be subject to an ACH return fee.