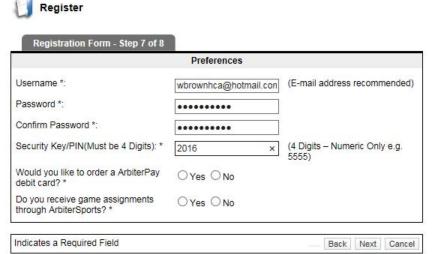

## Arbiter 500 (15) The current time is 09/22/2016 02:14 PM

Register

| (E-mail address recommended)        |
|-------------------------------------|
|                                     |
|                                     |
|                                     |
| (4 Digits – Numeric Only e.g. 5555) |
|                                     |
|                                     |
|                                     |

|                                                          | Preferences           |                                     |
|----------------------------------------------------------|-----------------------|-------------------------------------|
| Username *:                                              | wbrownhca@hotmail.c × | (E-mail address recommended)        |
| Password *:                                              |                       |                                     |
| Confirm Password *:                                      |                       |                                     |
| Security Key/PIN(Must be 4 Digits): *                    |                       | (4 Digits – Numeric Only e.g. 5555) |
| Would you like to order a ArbiterPay debit card? *       | ○Yes ○No              |                                     |
| Do you receive game assignments through ArbiterSports? * | ○Yes ○No              |                                     |
| Indicates a Required Field                               |                       | Back Next Cancel                    |