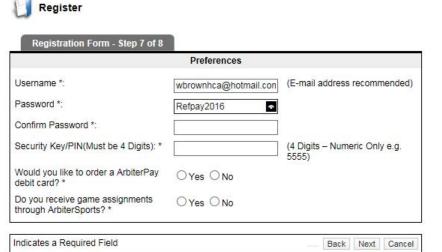

## Arbiter 500 (15) The current time is 09/22/2016 02:14 PM

Register

| (E-mail address recommended)        |
|-------------------------------------|
|                                     |
|                                     |
|                                     |
| (4 Digits – Numeric Only e.g. 5555) |
|                                     |
|                                     |
|                                     |

|                                                          | Preferences           |                                     |
|----------------------------------------------------------|-----------------------|-------------------------------------|
| Username *:                                              | wbrownhca@hotmail.c × | (E-mail address recommended)        |
| Password *:                                              |                       |                                     |
| Confirm Password *:                                      |                       |                                     |
| Security Key/PIN(Must be 4 Digits): *                    |                       | (4 Digits – Numeric Only e.g. 5555) |
| Would you like to order a ArbiterPay debit card? *       | ○Yes ○No              |                                     |
| Do you receive game assignments through ArbiterSports? * | ○Yes ○No              |                                     |
| Indicates a Required Field                               |                       | Back Next Cancel                    |