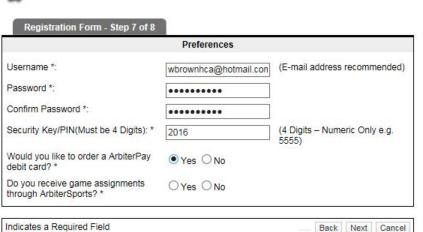

## Arbiter 500 (15) The current time is 09/22/2016 02:14 PM

Register

| (E-mail address recommended)        |
|-------------------------------------|
|                                     |
|                                     |
|                                     |
| (4 Digits – Numeric Only e.g. 5555) |
|                                     |
|                                     |
|                                     |

|                                                          | Preferences           |                                     |
|----------------------------------------------------------|-----------------------|-------------------------------------|
| Username *:                                              | wbrownhca@hotmail.c × | (E-mail address recommended)        |
| Password *:                                              |                       |                                     |
| Confirm Password *:                                      |                       |                                     |
| Security Key/PIN(Must be 4 Digits): *                    |                       | (4 Digits – Numeric Only e.g. 5555) |
| Would you like to order a ArbiterPay debit card? *       | ○Yes ○No              |                                     |
| Do you receive game assignments through ArbiterSports? * | ○Yes ○No              |                                     |
| Indicates a Required Field                               |                       | Back Next Cancel                    |