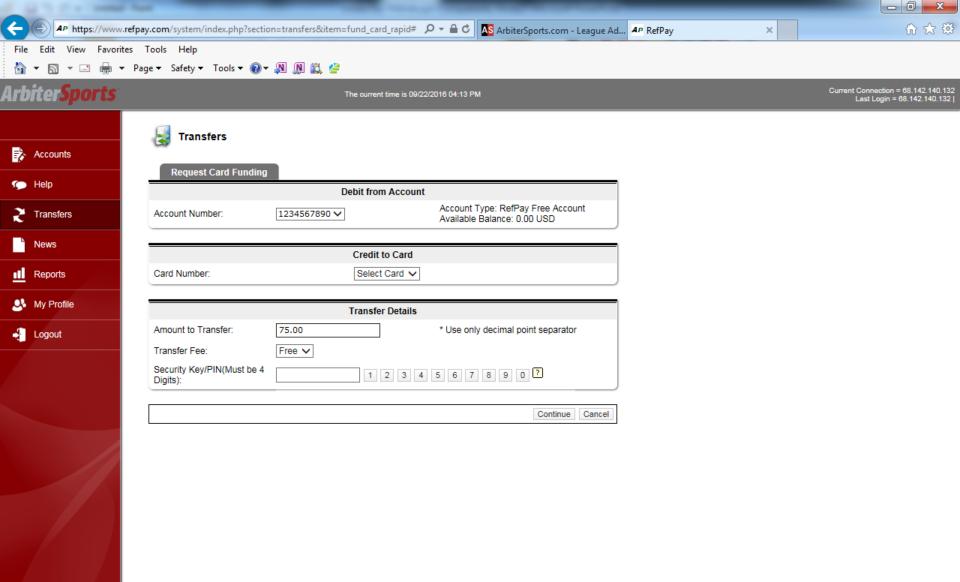

# Send Funds to Bank Account (EFT) Request

## Debit from Account

Account Number: 123456789

#### Credit to Bank Account

Bank Name: Bank of New York

Address: 393 Lancaster Ave

City: Haverford, PA 19041

 State:
 PA

 Account Type:
 Checking

 Routing Number:
 \*\*\*\*\*4567

 Account Number:
 \*\*\*\*\*\*4321

 Name on Account:
 William J Brown

| Transfer Details |           |  |
|------------------|-----------|--|
| Amount:          | USD 75.00 |  |
| Transfer Fee:    | USD 0.00  |  |

## Notice

Please verify that your routing and account numbers are correct. Any transaction returned through the ACH banking network because of incorrect routing or account numbers will be subject to an ACH return fee.