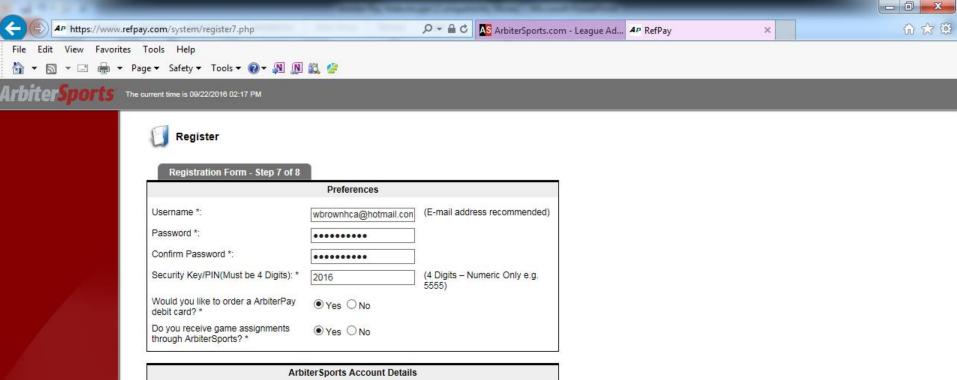

## Arbiter 500 (15) The current time is 09/22/2016 02:14 PM

Register

| (E-mail address recommended)        |
|-------------------------------------|
|                                     |
|                                     |
|                                     |
| (4 Digits – Numeric Only e.g. 5555) |
|                                     |
|                                     |
|                                     |

|                                                          | Preferences           |                                     |
|----------------------------------------------------------|-----------------------|-------------------------------------|
| Username *:                                              | wbrownhca@hotmail.c × | (E-mail address recommended)        |
| Password *:                                              |                       |                                     |
| Confirm Password *:                                      |                       |                                     |
| Security Key/PIN(Must be 4 Digits): *                    |                       | (4 Digits – Numeric Only e.g. 5555) |
| Would you like to order a ArbiterPay debit card? *       | ○Yes ○No              |                                     |
| Do you receive game assignments through ArbiterSports? * | ○Yes ○No              |                                     |
| Indicates a Required Field                               |                       | Back Next Cancel                    |

● Yes ○ No

Would you like to order a ArbiterPay debit card? \*

Forgot Your Username/Password?

金 公 经

金 ☆ 卷

Submit Back

|                   | After 3:00 PM EST  | Friday 11:59 PM EST    |
|-------------------|--------------------|------------------------|
| Wednesday         | Before 3:00 PM EST | Friday 11:59 PM EST    |
|                   | After 3:00 PM EST  | Monday 11:59 PM EST    |
|                   | Before 3:00 PM EST | Monday 11:59 PM EST    |
| Thursday          | After 3:00 PM EST  | Tuesday 11:59 PM EST   |
| Friday            | Before 3:00 PM EST | Tuesday 11:59 PM EST   |
| Friday            | After 3:00 PM EST  | Wednesday 11:59 PM EST |
| Saturday / Sunday | Anytime            | Wednesday 11:59 PM EST |
|                   |                    |                        |