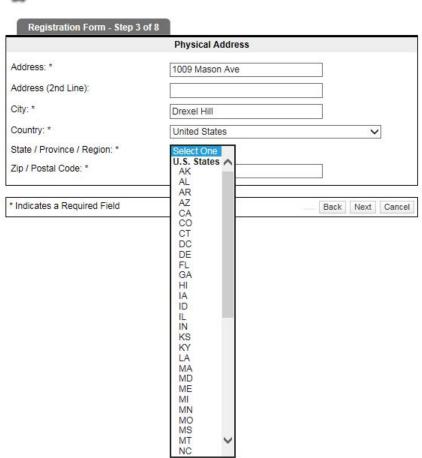

City: \*

Country: \*

State / Province / Region: \*

\* Indicates a Required Field

Zip / Postal Code: \*

Drexel Hill

Select One

Select One V

# Arbiter 500 (\$\frac{1}{2}\$) The current time is 09/22/2016 01:51 PM

Back Next Cancel

State / Province / Region: \*

\* Indicates a Required Field

Zip / Postal Code: \*

Select One V

Back Next Cancel

\* Indicates a Required Field

金 ☆ 戀

V

Back Next Cancel

Address (2nd Line):

Zip / Postal Code: \*

State / Province / Region: \*

\* Indicates a Required Field

Select One

Select One V

City: \*
Country: \*

Back Next Cancel

TRANSIT SYMBOL

ON US SYMBOL

Back Next Cancel

\_ 0 X