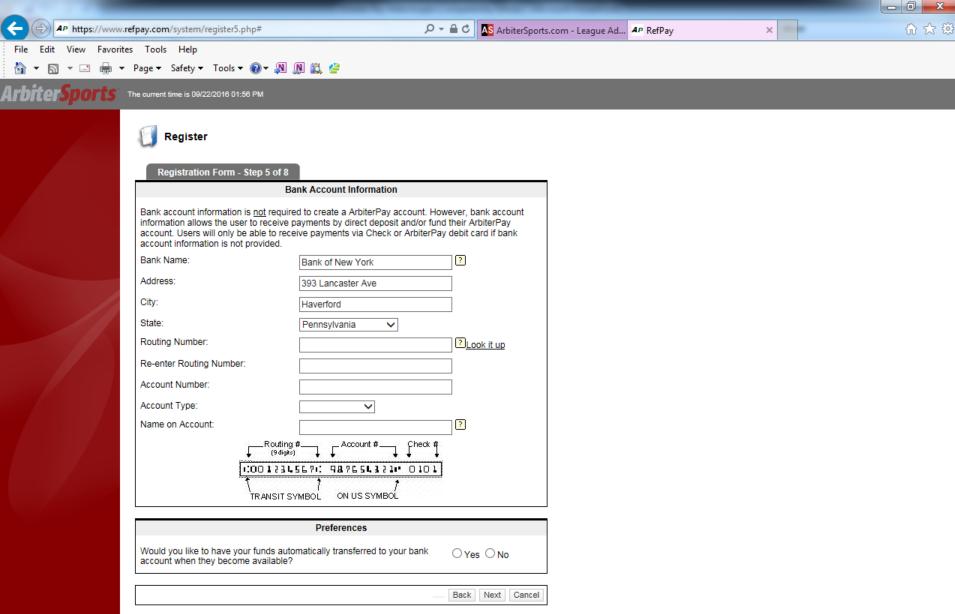

#### Credit to Bank Account

Bank Name: Bank of New York

Address: 393 Lancaster Ave

City: Haverford, PA 19041

 State:
 PA

 Account Type:
 Checking

 Routing Number:
 \*\*\*\*\*4567

 Account Number:
 \*\*\*\*\*\*4321