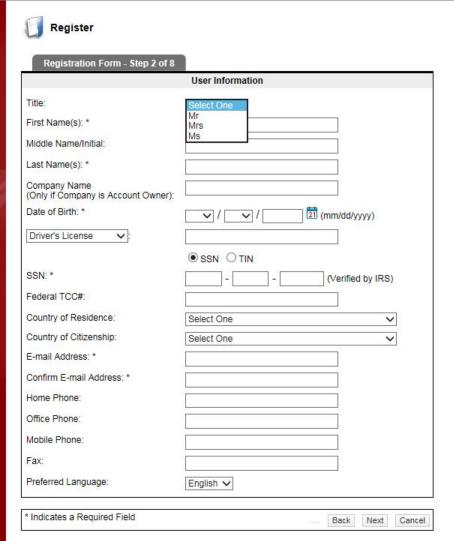

[John Campbell]                | Official     | 2       |
| 109574         | Tom Brady                                          | Admin        | 2       |
| 109574         | Tom Brady                                          | Official     | 2       |
| 109574         | Tom Brady                                          | Contact      | 2       |
| 109920         | PCL                                                | Official     | 2       |
| 110929         | District One Field Hockey                          | Admin        | 2       |
| 111085         | MS Basketball Mike Hacke                           | Admin        | 2       |

About | Contact | Privacy | Terms © 2016 ArbiterSports Server: 13 | Reset Session













### Arbiter \$ 001 \$ The current time is 09/22/2018 01:18 PM









## The current time is 09/22/2016 01:18 PM





















#### Arbiter 500/15 The current time is 09/22/2016 01:18 PM













#### Arbiter \$ 00185 The current time is 09/22/2016 01:18 PM













金 ☆ 戀



AP https://www.refpay.com/system/register3.php

P ← AS ArbiterSports.com - League Ad... AP RefPay

×

金 ☆ 戀



V

Back Next Cancel

City: \*

Country: \*

State / Province / Region: \*

\* Indicates a Required Field

Zip / Postal Code: \*

Drexel Hill

Select One

Select One V



# Arbiter 500 (\$\frac{1}{2}\$) The current time is 09/22/2016 01:51 PM





Back Next Cancel

State / Province / Region: \*

\* Indicates a Required Field

Zip / Postal Code: \*

Select One V







Back Next Cancel

\* Indicates a Required Field

金 ☆ 戀







V

Back Next Cancel

Address