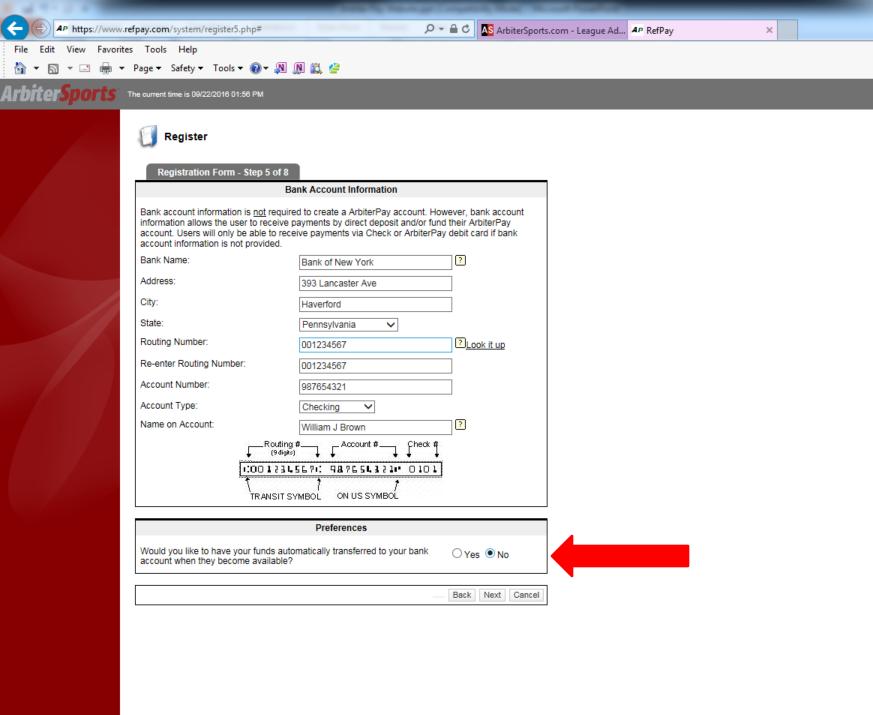

City: \*

Country: \*

State / Province / Region: \*

\* Indicates a Required Field

Zip / Postal Code: \*

Drexel Hill

Select One

Select One V

# Arbiter 500 (\$\frac{1}{2}\$) The current time is 09/22/2016 01:51 PM

Back Next Cancel

State / Province / Region: \*

\* Indicates a Required Field

Zip / Postal Code: \*

Select One V

Back Next Cancel

\* Indicates a Required Field

金 ☆ 戀

V

Back Next Cancel

Address (2nd Line):

Zip / Postal Code: \*

State / Province / Region: \*

\* Indicates a Required Field

Select One

Select One V

City: \*
Country: \*

Back Next Cancel

TRANSIT SYMBOL

ON US SYMBOL

Back Next Cancel

\_ 0 X