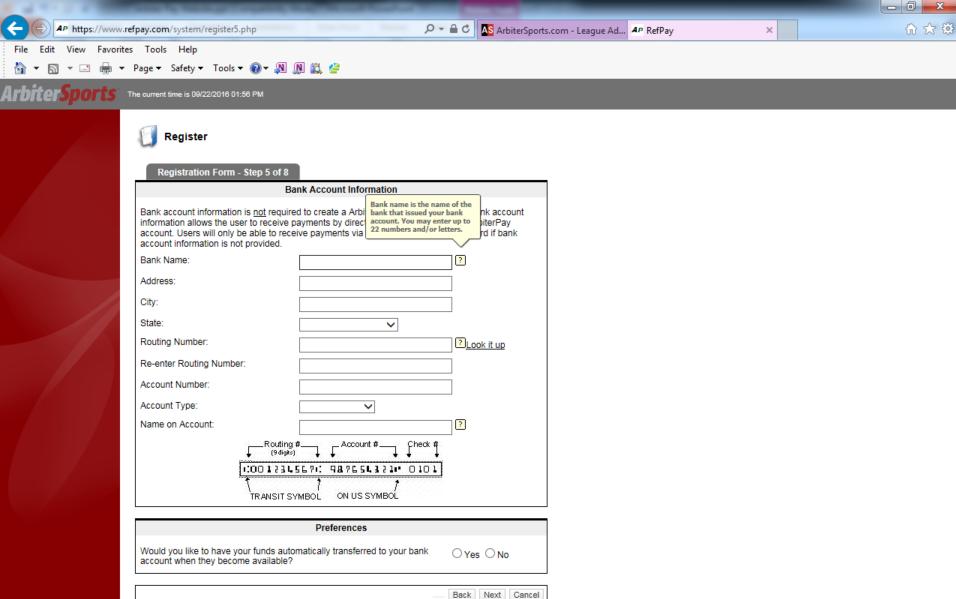

City: \*

Country: \*

State / Province / Region: \*

\* Indicates a Required Field

Zip / Postal Code: \*

Drexel Hill

Select One

Select One V

Select One V

City: \*
Country: \*

Back Next Cancel

TRANSIT SYMBOL

ON US SYMBOL

Back Next Cancel

\_ 0 X