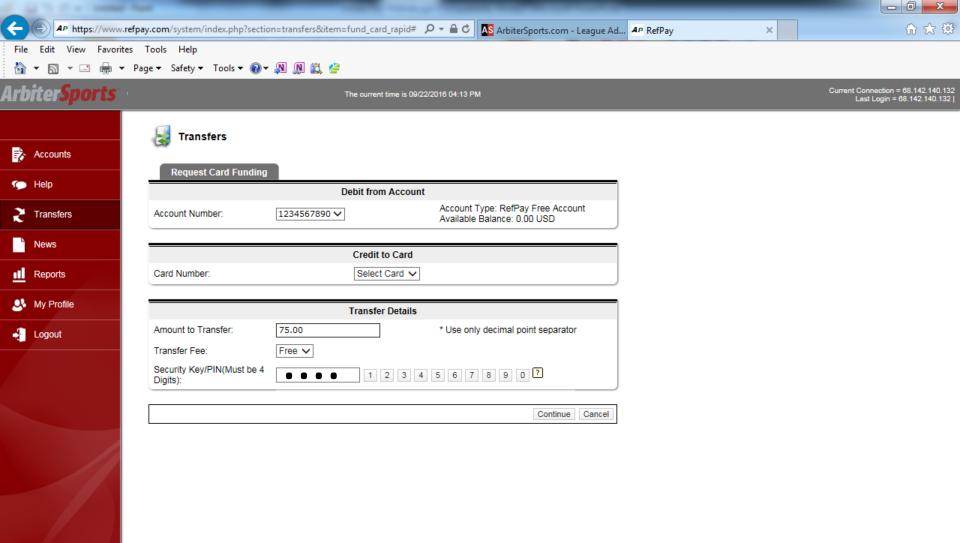

# Send Funds to Bank Account (EFT) Request

## Debit from Account

Account Number: 123456789

#### Credit to Bank Account

Bank Name: Bank of New York

Address: 393 Lancaster Ave

City: Haverford, PA 19041

 State:
 PA

 Account Type:
 Checking

 Routing Number:
 \*\*\*\*\*4567

 Account Number:
 \*\*\*\*\*\*4321

 Name on Account:
 William J Brown

| Transfer Details |           |  |
|------------------|-----------|--|
| Amount:          | USD 75.00 |  |
| Transfer Fee:    | USD 0.00  |  |

## Notice

Please verify that your routing and account numbers are correct. Any transaction returned through the ACH banking network because of incorrect routing or account numbers will be subject to an ACH return fee.