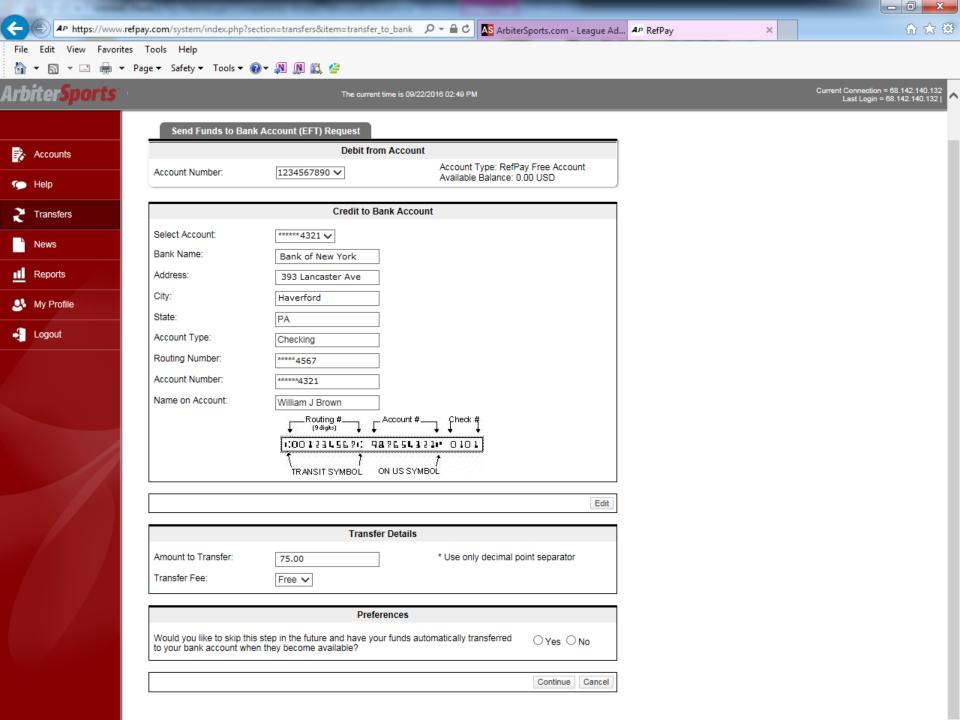

# Send Funds to Bank Account (EFT) Request

## Debit from Account

Account Number: 123456789

#### Credit to Bank Account

Bank Name: Bank of New York

Address: 393 Lancaster Ave

City: Haverford, PA 19041

 State:
 PA

 Account Type:
 Checking

 Routing Number:
 \*\*\*\*\*4567

 Account Number:
 \*\*\*\*\*\*4321

 Name on Account:
 William J Brown

| Transfer Details |           |  |
|------------------|-----------|--|
| Amount:          | USD 75.00 |  |
| Transfer Fee:    | USD 0.00  |  |

## Notice

Please verify that your routing and account numbers are correct. Any transaction returned through the ACH banking network because of incorrect routing or account numbers will be subject to an ACH return fee.