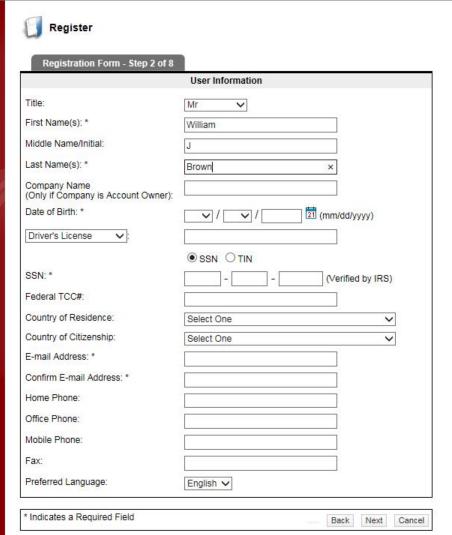

109574         | Tom Brady                                          | Admin        | 2       |
| 109574         | Tom Brady                                          | Official     | 2       |
| 109574         | Tom Brady                                          | Contact      | 2       |
| 109920         | PCL                                                | Official     | 2       |
| 110929         | District One Field Hockey                          | Admin        | 2       |
| 111085         | MS Basketball Mike Hacke                           | Admin        | 2       |

About | Contact | Privacy | Terms © 2016 ArbiterSports Server: 13 | Reset Session













### Arbiter \$ 001 \$ The current time is 09/22/2018 01:18 PM









## The current time is 09/22/2016 01:18 PM





















#### Arbiter 500/15 The current time is 09/22/2016 01:18 PM













#### Arbiter \$ 00185 The current time is 09/22/2016 01:18 PM













金 ☆ 戀



AP https://www.refpay.com/system/register3.php

P ← AS ArbiterSports.com - League Ad... AP RefPay

×

金 ☆ 戀



V

Back Next Cancel

City: \*

Country: \*

State / Province / Region: \*

\* Indicates a Required Field

Zip / Postal Code: \*

Drexel Hill

Select One

Select One V



# Arbiter 500 (\$\frac{1}{2}\$) The current time is 09/22/2016 01:51 PM





Back Next Cancel

State / Province / Region: \*

\* Indicates a Required Field

Zip / Postal Code: \*

Select One V







Back Next Cancel

\* Indicates a Required Field

金 ☆ 戀







V

Back Next Cancel

Address (2nd Line):

Zip / Postal Code: \*

State / Province / Regi