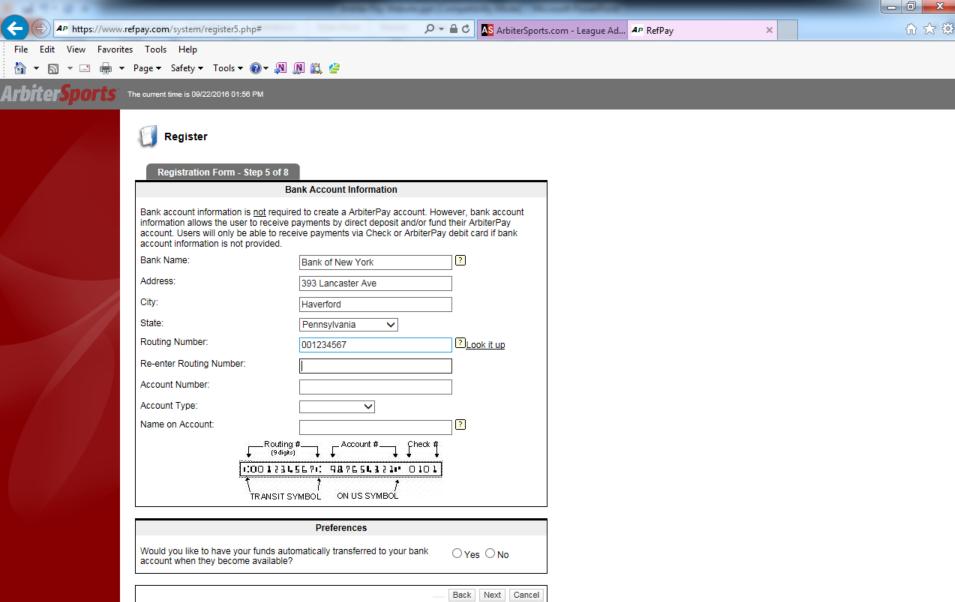

#### Credit to Bank Account

Bank Name: Bank of New York

Address: 393 Lancaster Ave

City: Haverford, PA 19041

 State:
 PA

 Account Type:
 Checking

 Routing Number:
 \*\*\*\*\*4567

 Account Number:
 \*\*\*\*\*\*4321