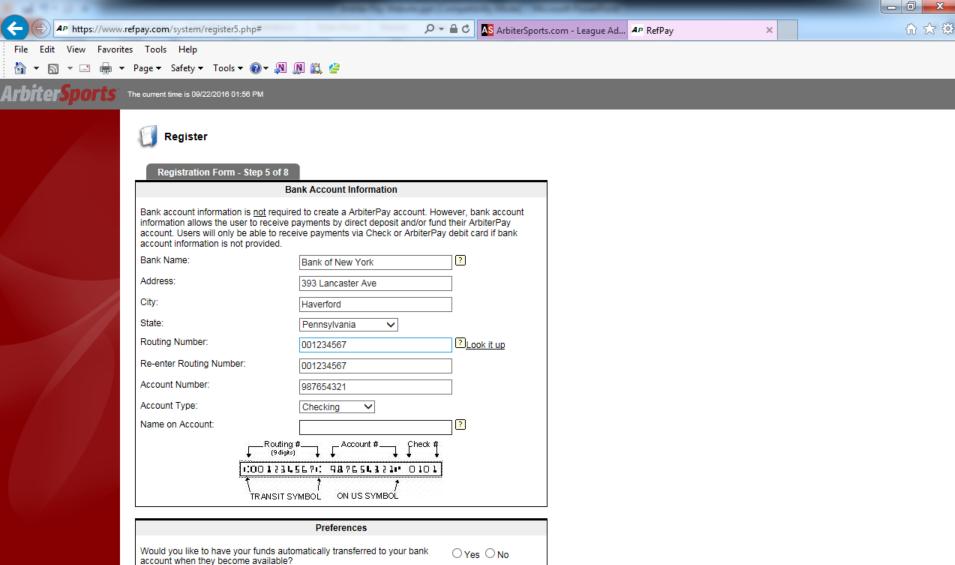

City: \*

Country: \*

State / Province / Region: \*

\* Indicates a Required Field

Zip / Postal Code: \*

Drexel Hill

Select One

Select One V

# Arbiter 500 (\$\frac{1}{2}\$) The current time is 09/22/2016 01:51 PM

Back Next Cancel

State / Province / Region: \*

\* Indicates a Required Field

Zip / Postal Code: \*

Select One V

Back Next Cancel

\* Indicates a Required Field

金 ☆ 戀

V

Back Next Cancel

Address (2nd Line):

Zip / Postal Code: \*

State / Province / Region: \*

\* Indicates a Required Field

Select One

Select One V

City: \*
Country: \*

Back Next Cancel

TRANSIT SYMBOL

ON US SYMBOL

Back Next Cancel

\_ 0 X