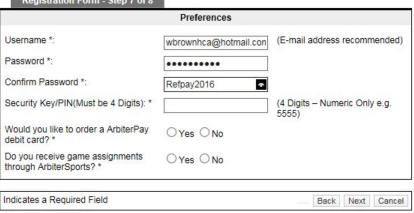

## Arbiter 500 (15) The current time is 09/22/2016 02:14 PM

Register

| (E-mail address recommended)        |
|-------------------------------------|
|                                     |
|                                     |
|                                     |
| (4 Digits – Numeric Only e.g. 5555) |
|                                     |
|                                     |
|                                     |

|                                                          | Preferences           |                                     |
|----------------------------------------------------------|-----------------------|-------------------------------------|
| Username *:                                              | wbrownhca@hotmail.c × | (E-mail address recommended)        |
| Password *:                                              |                       |                                     |
| Confirm Password *:                                      |                       |                                     |
| Security Key/PIN(Must be 4 Digits): *                    |                       | (4 Digits – Numeric Only e.g. 5555) |
| Would you like to order a ArbiterPay debit card? *       | ○Yes ○No              |                                     |
| Do you receive game assignments through ArbiterSports? * | ○Yes ○No              |                                     |
| Indicates a Required Field                               |                       | Back Next Cancel                    |