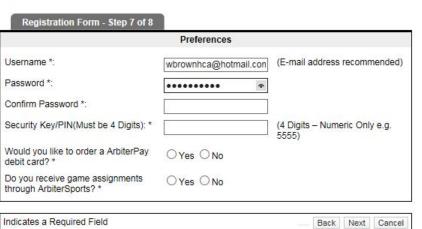

## Arbiter 500 (15) The current time is 09/22/2016 02:14 PM

Register

| (E-mail address recommended)        |
|-------------------------------------|
|                                     |
|                                     |
|                                     |
| (4 Digits – Numeric Only e.g. 5555) |
|                                     |
|                                     |
|                                     |

|                                                          | Preferences           |                                     |
|----------------------------------------------------------|-----------------------|-------------------------------------|
| Username *:                                              | wbrownhca@hotmail.c × | (E-mail address recommended)        |
| Password *:                                              |                       |                                     |
| Confirm Password *:                                      |                       |                                     |
| Security Key/PIN(Must be 4 Digits): *                    |                       | (4 Digits – Numeric Only e.g. 5555) |
| Would you like to order a ArbiterPay debit card? *       | ○Yes ○No              |                                     |
| Do you receive game assignments through ArbiterSports? * | ○Yes ○No              |                                     |
| Indicates a Required Field                               |                       | Back Next Cancel                    |