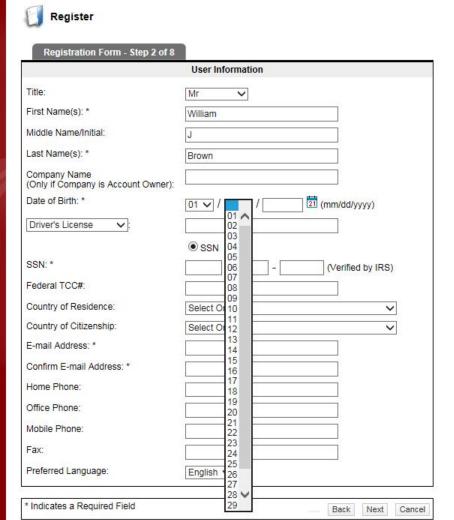

min        | 2       |
| 109574         | Tom Brady                                          | Official     | 2       |
| 109574         | Tom Brady                                          | Contact      | 2       |
| 109920         | PCL                                                | Official     | 2       |
| 110929         | District One Field Hockey                          | Admin        | 2       |
| 111085         | MS Basketball Mike Hacke                           | Admin        | 2       |

About | Contact | Privacy | Terms © 2016 ArbiterSports Server: 13 | Reset Session













### Arbiter \$ 001 \$ The current time is 09/22/2018 01:18 PM









## The current time is 09/22/2016 01:18 PM





















#### Arbiter 500/15 The current time is 09/22/2016 01:18 PM













#### Arbiter \$ 00185 The current time is 09/22/2016 01:18 PM













金 ☆ 戀



AP https://www.refpay.com/system/register3.php

P ← AS ArbiterSports.com - League Ad... AP RefPay

×

金 ☆ 戀



V

Back Next Cancel

City: \*

Country: \*

State / Province / Region: \*

\* Indicates a Required Field

Zip / Postal Code: \*

Drexel Hill

Select One

Select One V



# Arbiter 500 (\$\frac{1}{2}\$) The current time is 09/22/2016 01:51 PM





Back Next Cancel

State / Province / Region: \*

\* Indicates a Required Field

Zip / Postal Code: \*

Select One V







Back Next Cancel

\* Indicates a Required Field

金 ☆ 戀







V

Back Next Cancel

Address (2nd Line):

Zip / Postal Code: \*

State / Province / Region: \*

\* Indicates a Required Field

Select One

Select One V

City: \*