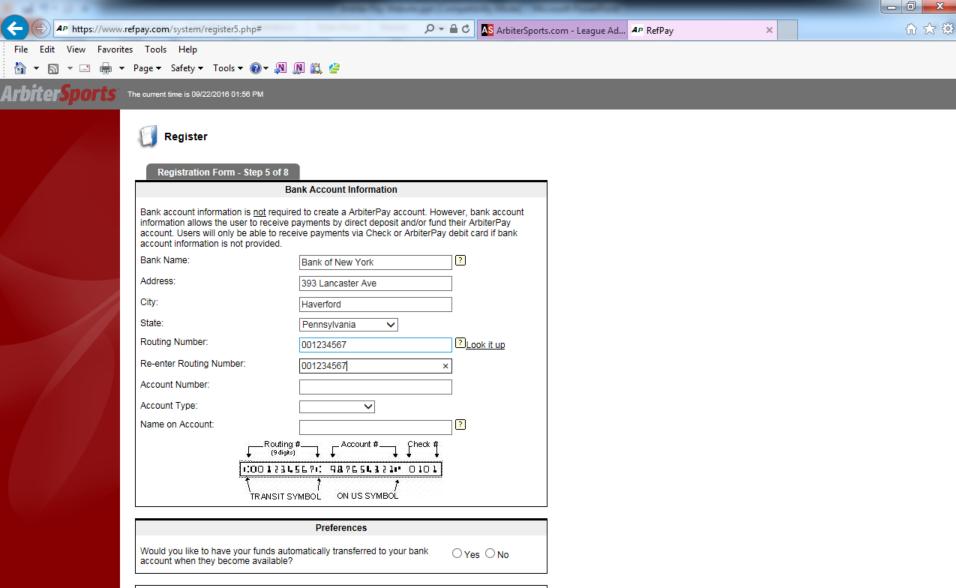

#### Credit to Bank Account

Bank Name: Bank of New York

Address: 393 Lancaster Ave

City: Haverford, PA 19041

 State:
 PA

 Account Type:
 Checking

 Routing Number:
 \*\*\*\*\*4567

 Account Number:
 \*\*\*\*\*\*4321

## Notice

Please verify that your routing and account numbers are correct. Any transaction returned through the ACH banking network because of incorrect routing or account numbers will be subject to an ACH return fee.