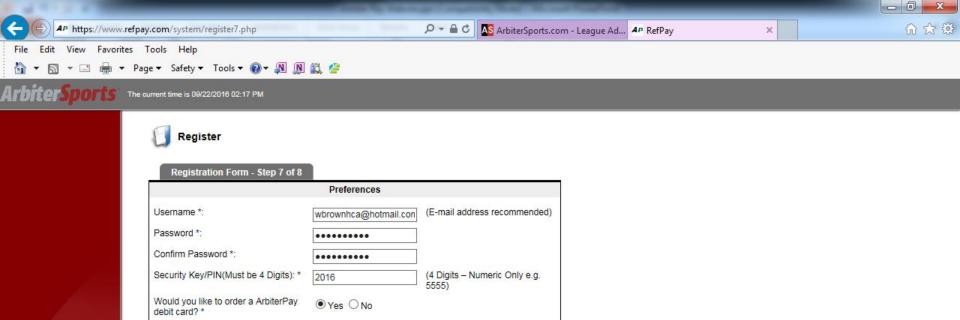

## Arbiter 500 (15) The current time is 09/22/2016 02:14 PM

Register

| (E-mail address recommended)        |
|-------------------------------------|
|                                     |
|                                     |
|                                     |
| (4 Digits – Numeric Only e.g. 5555) |
|                                     |
|                                     |
|                                     |

|                                                          | Preferences           |                                     |
|----------------------------------------------------------|-----------------------|-------------------------------------|
| Username *:                                              | wbrownhca@hotmail.c × | (E-mail address recommended)        |
| Password *:                                              |                       |                                     |
| Confirm Password *:                                      |                       |                                     |
| Security Key/PIN(Must be 4 Digits): *                    |                       | (4 Digits – Numeric Only e.g. 5555) |
| Would you like to order a ArbiterPay debit card? *       | ○Yes ○No              |                                     |
| Do you receive game assignments through ArbiterSports? * | ○Yes ○No              |                                     |
| Indicates a Required Field                               |                       | Back Next Cancel                    |