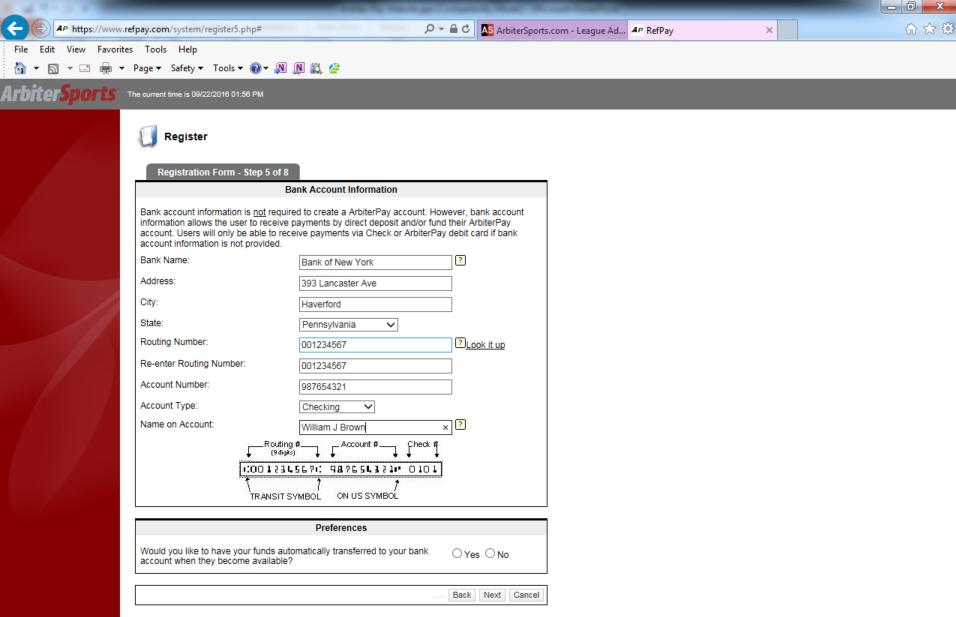

City: \*

Country: \*

State / Province / Region: \*

\* Indicates a Required Field

Zip / Postal Code: \*

Drexel Hill

Select One

Select One V

# Arbiter 500 (\$\frac{1}{2}\$) The current time is 09/22/2016 01:51 PM

Back Next Cancel

State / Province / Region: \*

\* Indicates a Required Field

Zip / Postal Code: \*

Select One V

Back Next Cancel

\* Indicates a Required Field

金 ☆ 戀

V

Back Next Cancel

Address (2nd Line):

Zip / Postal Code: \*

State / Province / Region: \*

\* Indicates a Required Field

Select One

Select One V

City: \*
Country: \*

Back Next Cancel

TRANSIT SYMBOL

ON US SYMBOL

Back Next Cancel

\_ 0 X