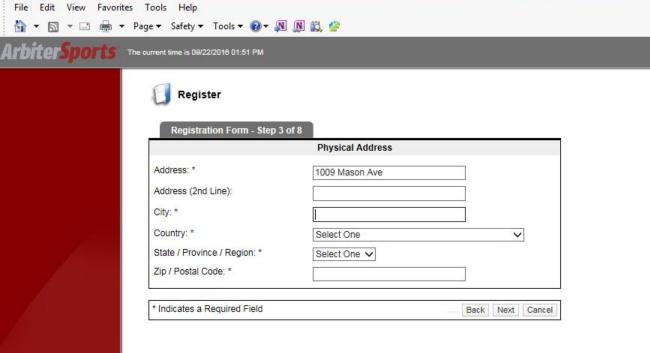

City: \*

Country: \*

State / Province / Region: \*

\* Indicates a Required Field

Zip / Postal Code: \*

Drexel Hill

Select One

Select One V

# Arbiter 500 (\$\frac{1}{2}\$) The current time is 09/22/2016 01:51 PM

Back Next Cancel

State / Province / Region: \*

\* Indicates a Required Field

Zip / Postal Code: \*

Select One V

Back Next Cancel

\* Indicates a Required Field