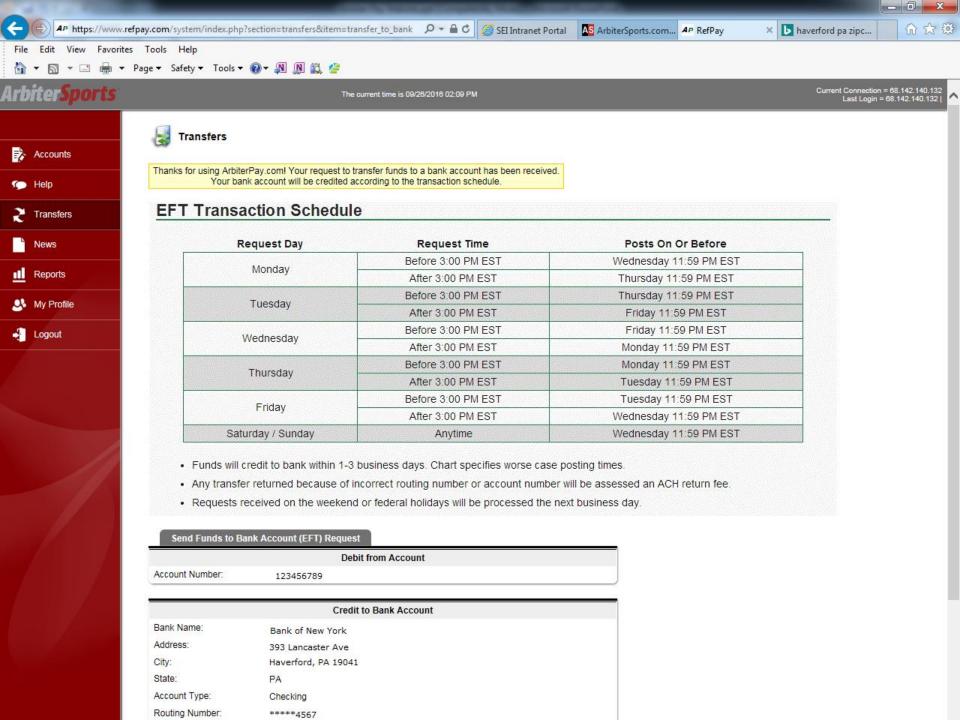

● Yes ○ No

Would you like to order a ArbiterPay debit card? \*

Forgot Your Username/Password?

金 公 经

金 ☆ 卷

Submit Back

|                   | After 3:00 PM EST  | Friday 11:59 PM EST    |
|-------------------|--------------------|------------------------|
| Wednesday         | Before 3:00 PM EST | Friday 11:59 PM EST    |
|                   | After 3:00 PM EST  | Monday 11:59 PM EST    |
|                   | Before 3:00 PM EST | Monday 11:59 PM EST    |
| Thursday          | After 3:00 PM EST  | Tuesday 11:59 PM EST   |
| Friday            | Before 3:00 PM EST | Tuesday 11:59 PM EST   |
| Friday            | After 3:00 PM EST  | Wednesday 11:59 PM EST |
| Saturday / Sunday | Anytime            | Wednesday 11:59 PM EST |
|                   |                    |                        |

- · Funds will credit to bank within 1-3 business days. Chart specifies worse case posting times.
- · Any transfer returned because of incorrect routing number or account number will be assessed an ACH return fee.
- · Requests received on the weekend or federal holidays will be processed the next business day.

# Send Funds to Bank Account (EFT) Request

## Debit from Account

Account Number: 123456789

#### Credit to Bank Account

Bank Name: Bank of New York

Address: 393 Lancaster Ave

City: Haverford, PA 19041

 State:
 PA

 Account Type:
 Checking

 Routing Number:
 \*\*\*\*\*4567

 Account Number:
 \*\*\*\*\*\*4321